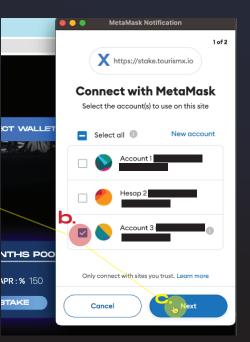

6. Rewrite the amount of stake you want to make on the screen in the metamask wallet application that opens. (dual control)

7 Approve the fee cuts of bnb smart chain and metamask resulting from this transaction.