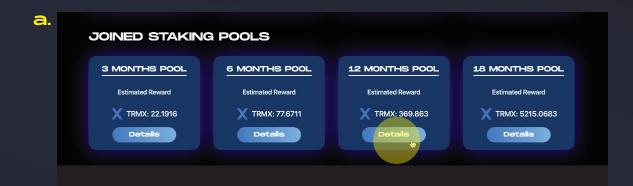

8. When the stake is finished, the screen will refresh itself. You should wait on this time. And you can check the stake details and the amount of TRMX you will earn at the end of the period by clicking the details section under the time you have selected in the JOINED STAKING POOLS section at the bottom.