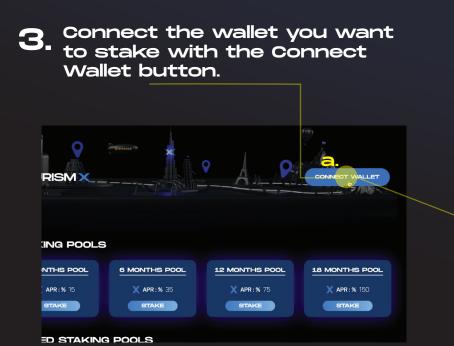

| TOURISM X |               | <u> </u>       |                |
|-----------|---------------|----------------|----------------|
| APR: % 15 | 6 MONTHS POOL | 12 MONTHS POOL | 18 MONTHS POOL |
|           | X APR:% 35    | X APR:% 75     | X APR:% 150    |
|           | STAKE         | STAKE          | STAKE          |