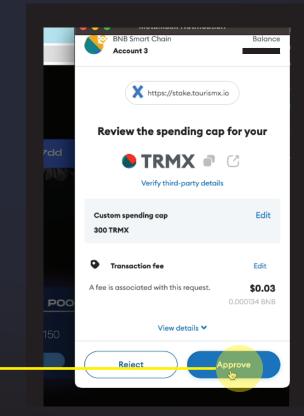

6. Rewrite the amount of stake you want to make on the screen in the metamask wallet application that opens. (dual control)

7 Approve the fee cuts of bnb smart chain and metamask resulting from this transaction.