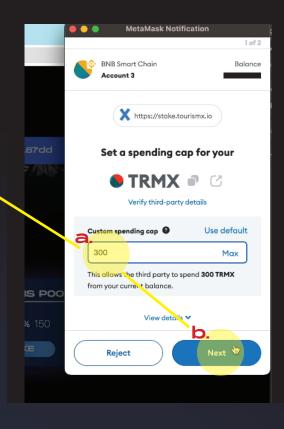

6. Rewrite the amount of stake you want to make on the screen in the metamask wallet application that opens. (dual control)

7 Approve the fee cuts of bnb smart chain and metamask resulting from this transaction.